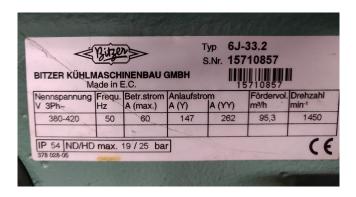

#### **Specifications**

| Marca             | Bitzer                   |
|-------------------|--------------------------|
| Tipo              | 6J-33.2 (x2) Tandem unit |
|                   | cool/freeze tank         |
| Refrigerante      | Freon                    |
| Refrigerant type  | R 404 A or other types   |
| kW at 0°C/+40°C   | 155.3                    |
| kW at -5°C/+40°C  | 128.5                    |
| kW at -10°C/+40°C | 105.3                    |
| kW at -20°C/+40°C | 67.7                     |
| kW at -30°C/+40°C | 40.0                     |
| Package / Rack    | 1                        |
| Stock             | 1                        |

### Used Bitzer 6J-33.2 (x2) Tandem unit cool/freeze tank

Used, and in very good condition a tandem unit cooling/freeze application Bitzer 6J-33.2 (x2) (66J-66.2Y) Semihermetic Reciprocating Compressor. Our capacity table is based on the used type of Freon. You can also use this compressor on alternative types of Freon. For all the other specs (if available), see the picture of the manufacturer model plate or the attached pdf file. \*Why choose for HOSBV? Were not only the largest used refrigeration specialist in Europe, but also, we deliver all equipment including an extensive test, warranty and industrial cleaning.