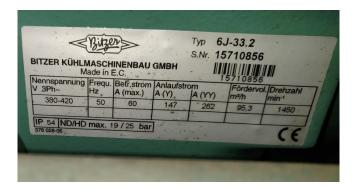

#### **Specifications**

| Marca             | Bitzer                   |
|-------------------|--------------------------|
| Tipo              | 6J-33.2 (x2) Tandem unit |
|                   | cool/freeze tank         |
| Refrigerante      | Freon                    |
| Refrigerant type  | R 404 A or other types   |
| kW at 0°C/+40°C   | 155.3                    |
| kW at -5°C/+40°C  | 128.5                    |
| kW at -10°C/+40°C | 105.3                    |
| kW at -20°C/+40°C | 67.7                     |
| kW at -30°C/+40°C | 40.0                     |
| Package / Rack    | 1                        |
| Stock             | 1                        |

### Used Bitzer 6J-33.2 (x2) Tandem unit cool/freeze tank

Used, and in very good condition a tandem unit cooling/freeze application Bitzer 6J-33.2 (x2) (66J-66.2Y) Semihermetic Reciprocating Compressor. Our capacity table is based on the used type of Freon. You can also use this compressor on alternative types of Freon. For all the other specs (if available), see the picture of the manufacturer model plate or the attached pdf file. \*Why choose for HOSBV? Were not only the largest used refrigeration specialist in Europe, but also, we deliver all equipment including an extensive test, warranty and industrial cleaning.