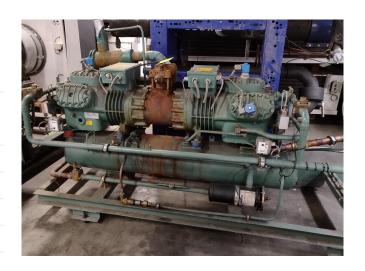

### Used Bitzer 6J-33.2 (x2) Tandem unit cool/freeze tank

Used, and in very good condition a tandem unit cooling/freeze application Bitzer 6J-33.2 (x2) (66J-66.2Y) Semihermetic Reciprocating Compressor. Our capacity table is based on the used type of Freon. You can also use this compressor on alternative types of Freon. For all the other specs (if available), see the picture of the manufacturer model plate or the attached pdf file. \*Why choose for HOSBV? Were not only the largest used refrigeration specialist in Europe, but also, we deliver all equipment including an extensive test, warranty and industrial cleaning.